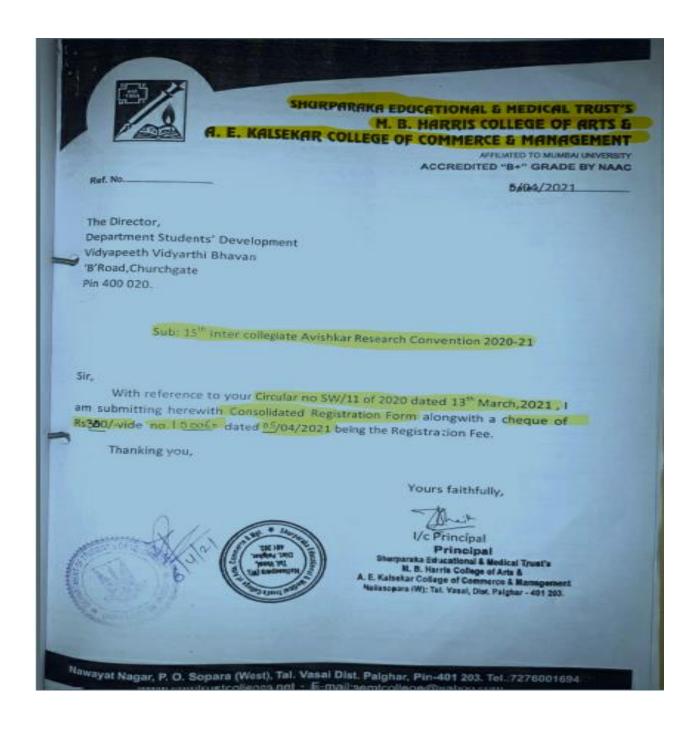

#### 2020-21:

Rs 550 is divided into two parts 1<sup>st</sup> cheque of Rs.250 vide no.102515 dated 03/04/2021 & 2<sup>nd</sup> of Rs.300 vide no.100060 dated 05/04/2021 is for the Avishkar Research Convention, which ia a research competition organised by University of Mumbai, fund is provided by the Institution. As the amount to be mentioned in DVV template is in Lakhs.

| 2021-22 | 2020-21 | 2019-20 | 2018-19 | 2017-18 |
|---------|---------|---------|---------|---------|
| 2.55    | 0.01    | 1.02    | 0.01    | 1.9     |

| Name of the research project/ endowment | Name of the Principal<br>Investigator/Co-<br>investigator | Department of<br>Principal<br>Investigator | Year of Award | Amount Sanctioned |
|-----------------------------------------|-----------------------------------------------------------|--------------------------------------------|---------------|-------------------|
| Avishkar research<br>Conevention        | Dr. Mohammad Khalil<br>Ahmad                              | Department of Commerce                     | 2020-21       | <u>550</u>        |