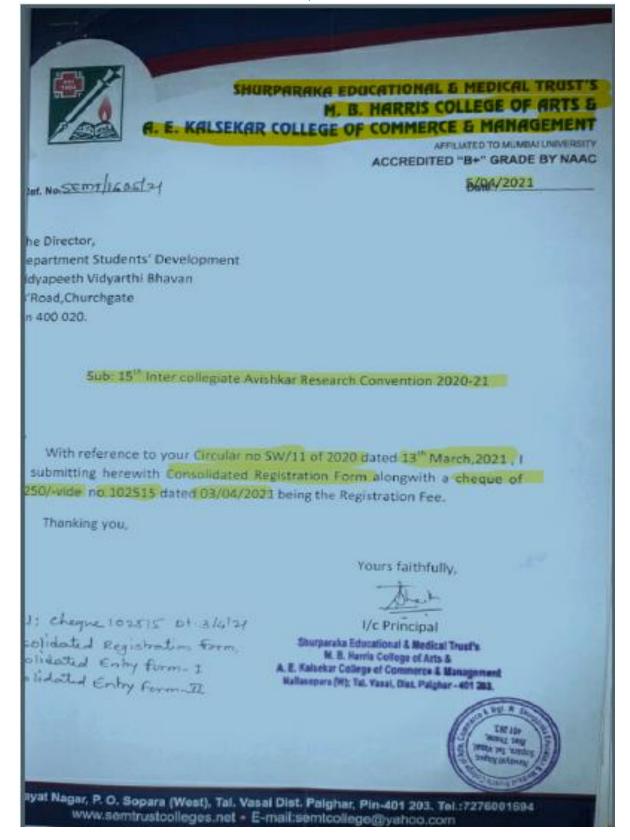

#### 2020-21:

Rs 550 is divided into two parts 1<sup>st</sup> cheque of Rs.250 vide no.102515 dated 03/04/2021 & 2<sup>nd</sup> of Rs.300 vide no.100060 dated 05/04/2021 is for the Avishkar Research Convention, which ia a research competition organised by University of Mumbai, fund is provided by the Institution. As the amount to be mentioned in DVV template is in Lakhs.

| 2021-22 | 2020-21 | 2019-20 | 2018-19 | 2017-18 |
|---------|---------|---------|---------|---------|
| 2.55    | 0.01    | 1.02    | 0.01    | 1.9     |

| Name of the research project/ endowment | Name of the Principal<br>Investigator/Co-<br>investigator | Department of<br>Principal<br>Investigator | Year of Award | Amount Sanctioned |
|-----------------------------------------|-----------------------------------------------------------|--------------------------------------------|---------------|-------------------|
| Avishkar research<br>Conevention        | Dr. Mohammad Khalil<br>Ahmad                              | Department of Commerce                     | 2020-21       | <u>550</u>        |